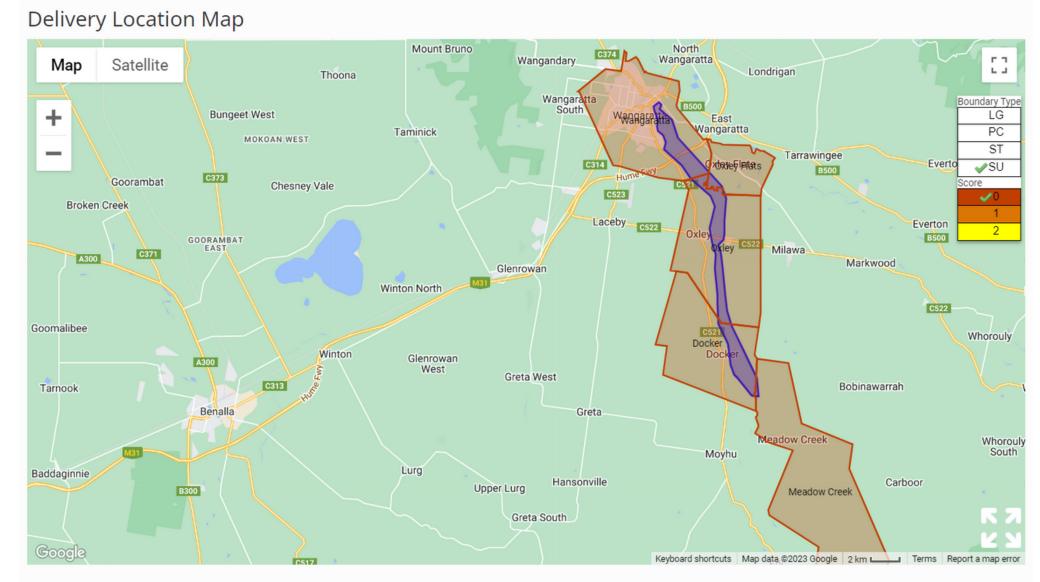

evere weather events for your operations — down to the number of dwellings likely to be impacted. This enables you to swiftly implement temporary insurance policy embargoes in the affected postcodes, suburbs or severe weather polygons.

With our embargo alerts in place, your team can mitigate severe weather insurance losses and maximise new policy sales throughout the duration of severe weather events with confidence.

# **EWN Embargo Key Features**

**Increase accuracy of Embargoes with** the most timely and accurate **Embargo service in Australia** 

Our actionable data ensures you are can proactively address environmental threats, safeguarding both your company and your policyholders.

Gain time, efficiency, and operational confidence in making weathersensitive decisions automatically



Recipient location counts Current group member locations



**Receive 24/7 support from our** in-house team of Meteorologists, 365 days a year

**Choose to fully automate Embargo** placements via API feeds & reduce staff hours dedicated to manual embargo placements

| Austi | ralian Rail Lines                                    |
|-------|------------------------------------------------------|
|       |                                                      |
| GE Si | tes                                                  |
|       | Oxley                                                |
| Austi | ralian Local Government                              |
|       | Wangaratta                                           |
| Austi | ralian Postcode                                      |
|       | 3